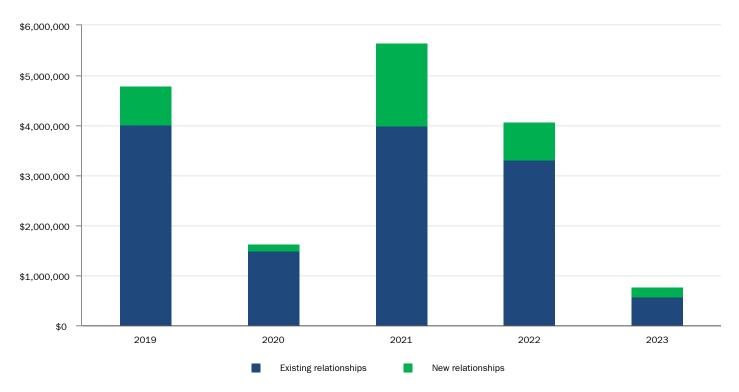

evelopment and all land parcels. Per square foot amounts are annualized.

 $<sup>(2) \ \</sup>text{Includes 371 same store properties representing 17,354,227 square feet. See pages 18 and 19 for reconciliation.}$ 

<sup>(3)</sup> Excludes all land parcels, developments and investments held for sale. Rental income represents annualized cash base rent for effective lease agreements. The amounts are derived from the current contracted monthly cash base rent, net of collectability reserves, if applicable. Rental income does not include common area maintenance charges, the amortization of above/below market lease intangibles or other non cash income. Retention includes month-to-month tenants retained.

<sup>(4)</sup> Excludes tenant managed properties.

### **Relationship Investment History**



### Detail of Acquisitions/JVs<sup>(1)</sup>

|        | <br>2019        | 2020          | 2021            | 2022            | <br>1Q23      | 19-23 Total      |
|--------|-----------------|---------------|-----------------|-----------------|---------------|------------------|
| Count  | 27              | 12            | 35              | 27              | 11            | 127              |
| Total  | \$<br>4,073,554 | \$<br>910,217 | \$<br>4,101,534 | \$<br>2,785,739 | \$<br>443,240 | \$<br>12,314,284 |
| Low    | 7,550           | 6,201         | 5,000           | 6,485           | 19,967        | 5,000            |
| Median | 38,800          | 48,490        | 45,157          | 66,074          | 78,250        | 48,793           |
| High   | 1,250,000       | 235,387       | 1,576,642